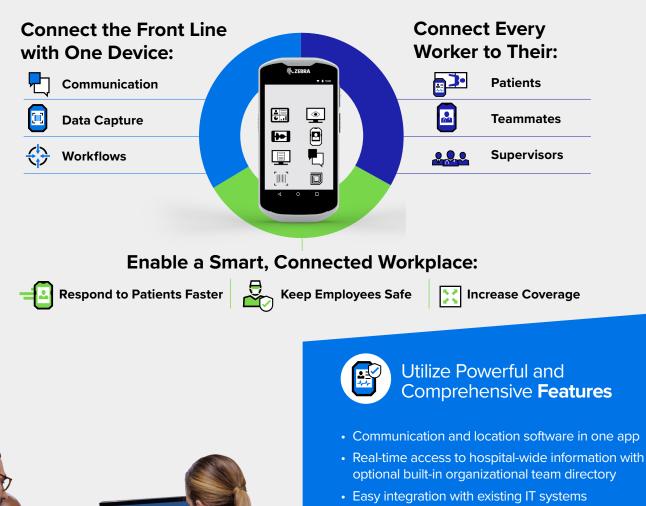

## **Empower Patient-Centered Care by Putting Answers at Clinicians' Fingertips**

Improve the quality of care and increase patient satisfaction by connecting teams, data and workflows across your hospital or care center.

## **Empower Front-Line Communication**

- Secure texts, mobile alerts and alarms
- Flexible role selection that unlocks device sharing
- Quick implementation and ease of use
- Compliant with security and encryption protocols
- · Safety features including emergency calling, duress buttons and location services